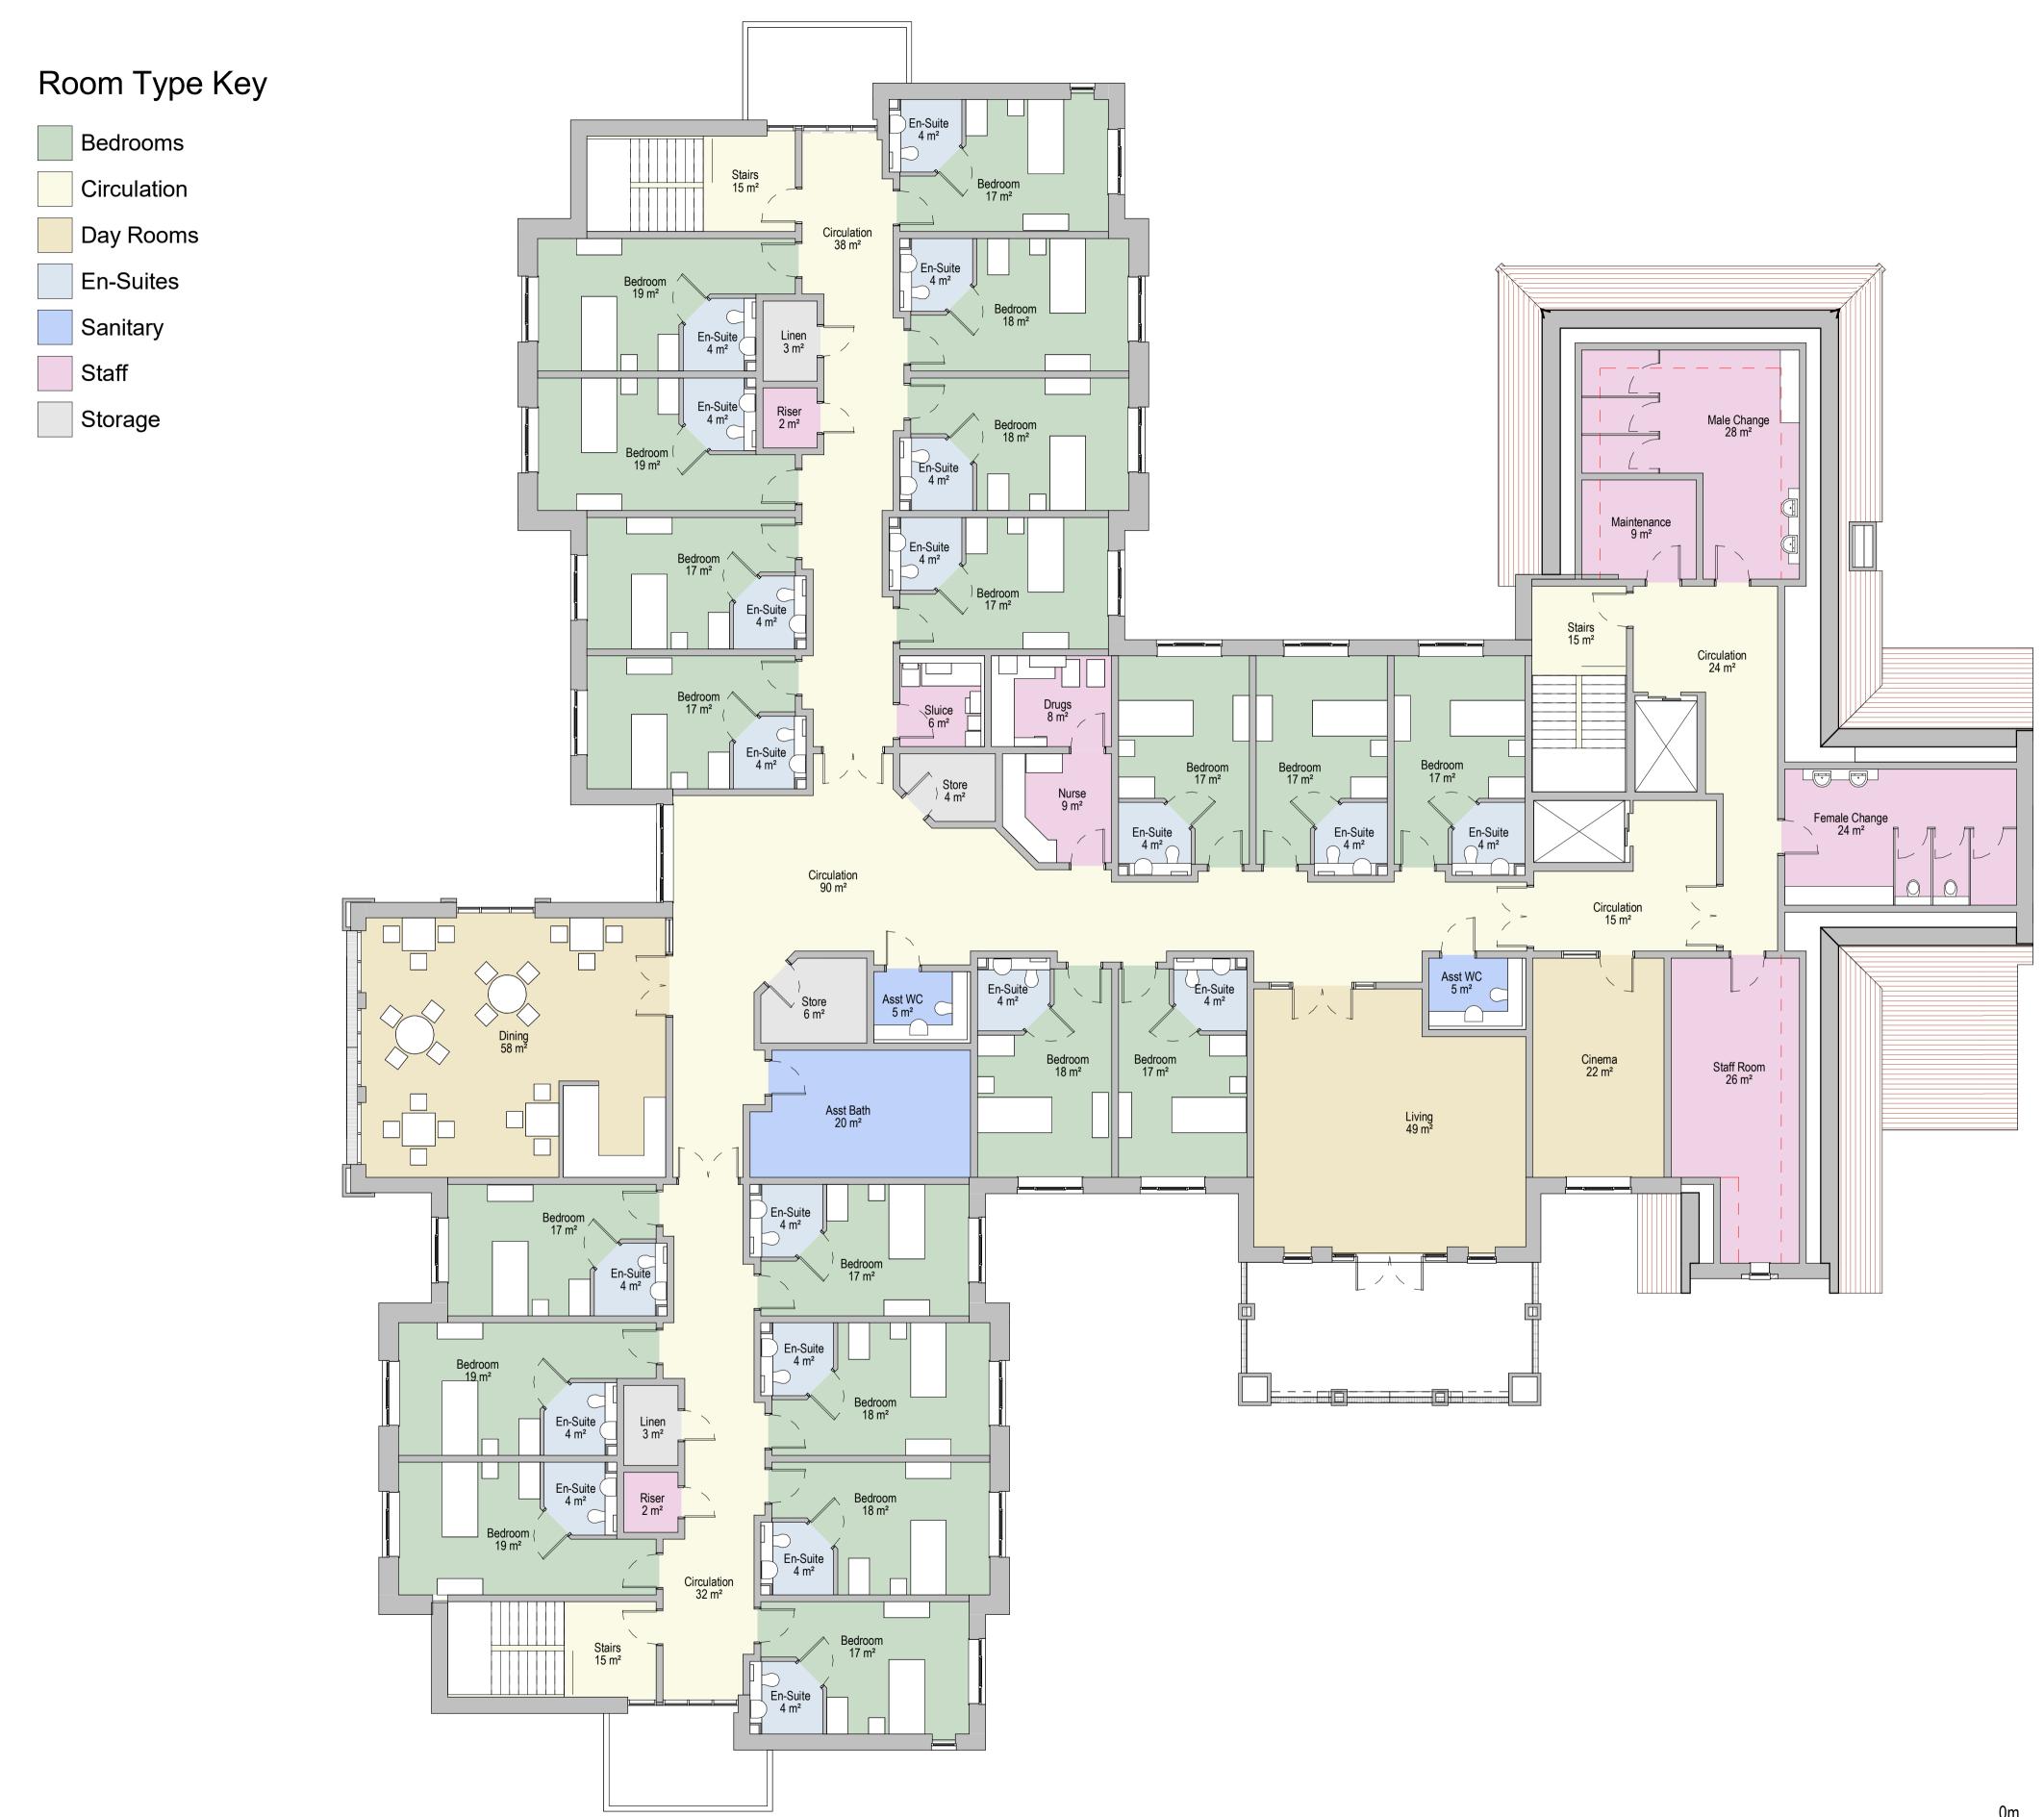

## Schedule of Accommodation

| Second Floor (GIA = 1004 m <sup>2</sup> )           |  |
|-----------------------------------------------------|--|
| Care Group 1                                        |  |
| 20 Bedrooms                                         |  |
| Living - 49 m <sup>2</sup>                          |  |
| Dining - 58 m <sup>2</sup>                          |  |
| Total day space* = 108 m²<br>( 5.4 m² per resident) |  |
| * Dayspace calculation based upon rooms listed only |  |

Dayspace calculation based upon rooms listed only
Excludes communal spaces such as cafe, cinema and small seating areas
Bedrooms measured to 1.8m headroom usable (excludes hatched areas)

This page is intentionally left blank